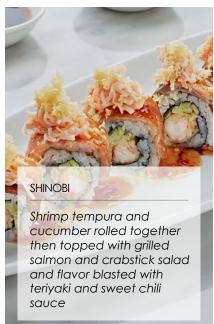

## Manzoku

"satisfaction"

Perfect for small and medium get togethers.

Tuna Nigiri (1pcs)
Salmon Nigiri (1pc)
Ebi Nigiri (1pc)
Salmon Avocado Maki (2pcs)
Alaska (2pcs)
Crunchy Crazy (2pcs)
Rock N Roll (2pcs)
Shinobi (2pcs)
Musashimaru Salmon (2pcs)
Tuna Sashimi (2pcs)