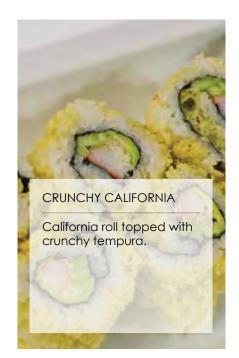

## Manzoku

"satisfaction"

Perfect for small and medium get togethers.

Tuna Nigiri (1pcs)
Salmon Nigiri (1pc)
Ebi Nigiri (1pc)
Salmon Avocado Maki (2pcs)
Alaska (2pcs)
Crunchy Crazy (2pcs)
Rock N Roll (2pcs)
Shinobi (2pcs)
Musashimaru Salmon (2pcs)
Tuna Sashimi (2pcs)