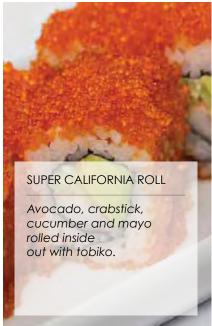

# Oryōki

"just enough"

Perfect for small gatherings.

Tuna Nigiri (1pc)

Salmon Nigiri (1pc)

Super Californina Roll (2pcs)

Crunchy Crazy (2pcs)

Spicy Salmon Roll (2pcs)