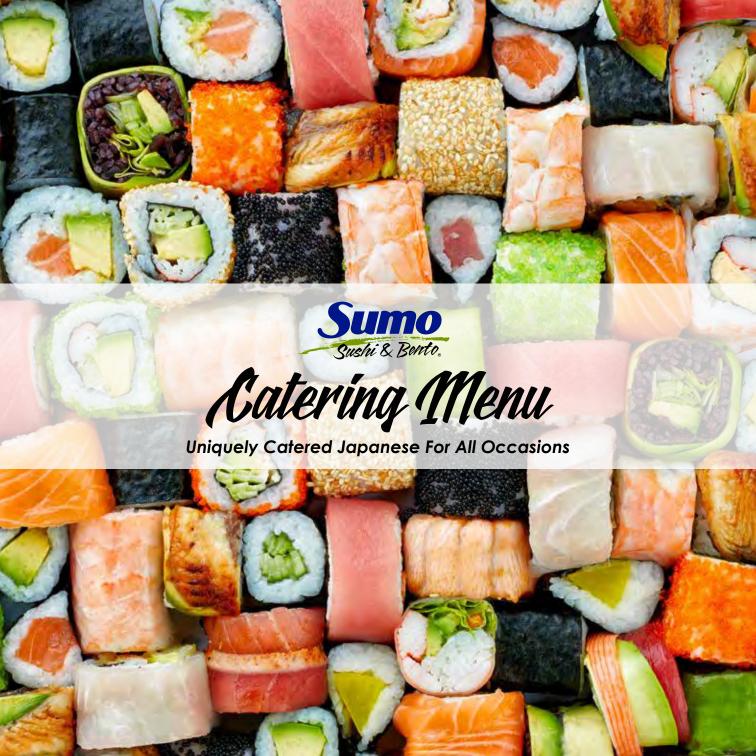

## Welcome

We are excited to be your caterer of choice at Sumo Sushi & Bento for your next event; where we bring the good food and your personal catering Sushi Chef!

Sumofy your next event, from office meetings and parties to fun sushi al fresco at your home.

The ingredients and uniqueness of a Sumo Catering is top notch and your guests will want to come back for more!

Please take a look at our fun menu offerings or ask your Sumo Catering Organizer how you can customize the menu for your gathering.