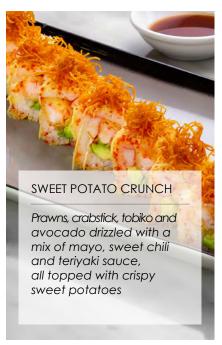

Sweet Potato Crunch (2pcs)

Veggie Roll (2pcs)

Avocado Maki (1pc)

Kappa Maki (1pc)

Tuna Sashimi (2pcs)

Salmon Sashimi (2pcs)

AED 110/per person\*

\*Prices may vary and are subject to change.