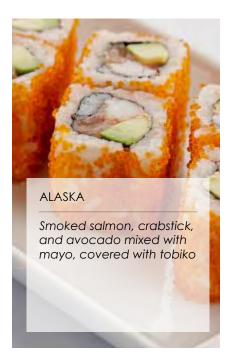

## Manzoku

"satisfaction"

Perfect for small and medium get togethers.

Tuna Nigiri (1pcs)
Salmon Nigiri (1pc)
Ebi Nigiri (1pc)
Salmon Avocado Maki (2pcs)
Alaska (2pcs)
Crunchy Crazy (2pcs)
Rock N Roll (2pcs)
Shinobi (2pcs)
Musashimaru Salmon (2pcs)
Tuna Sashimi (2pcs)

Alaska (2pcs)

AED 160/per person\*

\*Prices may vary and are subject to change.