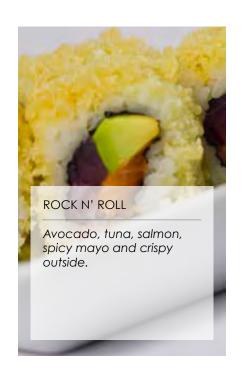

## Manzoku

"satisfaction"

Perfect for small and medium get togethers.

Tuna Nigiri (1pcs)
Salmon Nigiri (1pc)
Ebi Nigiri (1pc)
Salmon Avocado Maki (2pcs)
Alaska (2pcs)
Crunchy Crazy (2pcs)
Rock N Roll (2pcs)
Shinobi (2pcs)
Musashimaru Salmon (2pcs)
Tuna Sashimi (2pcs)

Seared Garlic Salmon (1pc)

Tuna Sashimi (2pcs)

Salmon Sashimi (2pcs)

Samurai Roll (1pcs)

Sushi Sandwich (2pcs)

Green Dragon (2pcs)

Crunchy Crazy (2pcs)

Rock N Roll (2pcs)

Alaska (2pcs)

AED 160/per person\*

\*Prices may vary and are subject to change.