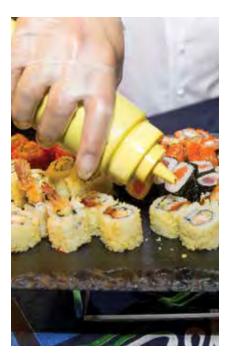

## Welcome

We are excited to be your caterer of choice at Sumo Sushi & Bento for your next event; where we bring the good food and your personal catering Sushi Chef!

Sumofy your next event, from office meetings and parties to fun sushi al fresco at your home.

The ingredients and uniqueness of a Sumo Catering is top notch and your guests will want to come back for more!

Please take a look at our fun menu offerings or ask your Sumo Catering Organizer how you can customize the menu for your gathering.