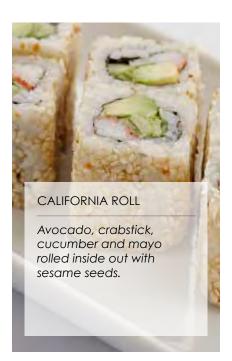

# Oryōki

"just enough"

Perfect for small gatherings.

Tuna Nigiri (1pc)

Salmon Nigiri (1pc)

Super Californina Roll (2pcs)

Crunchy Crazy (2pcs)

Spicy Salmon Roll (2pcs)

Sweet Potato Crunch (2pcs)

Veggie Roll (2pcs)

Avocado Maki (1pc)

Kappa Maki (1pc)

Tuna Sashimi (2pcs)

Salmon Sashimi (2pcs)

AED 110/per person\*

\*Prices may vary and are subject to change.