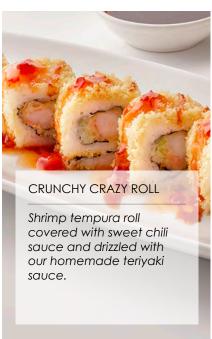

## Manzoku

"satisfaction"

Perfect for small and medium get togethers.

Tuna Nigiri (1pcs)
Salmon Nigiri (1pc)
Ebi Nigiri (1pc)
Salmon Avocado Maki (2pcs)
Alaska (2pcs)
Crunchy Crazy (2pcs)
Rock N Roll (2pcs)
Shinobi (2pcs)
Musashimaru Salmon (2pcs)
Tuna Sashimi (2pcs)

## Okibona

"large groups"

Perfect for your large events.

Shamrock (1pc)

Salmon Carpaccio (1pc)

Unagi Nigiri (1pc)

Salmon Nigiri (1pc)

Tuna Nigiri (1pc)

Seared Garlic Salmon (1pc)

Tuna Sashimi (2pcs)

Salmon Sashimi (2pcs)

Samurai Roll (1pcs)

Sushi Sandwich (2pcs)

Green Dragon (2pcs)

Crunchy Crazy (2pcs)

Rock N Roll (2pcs)