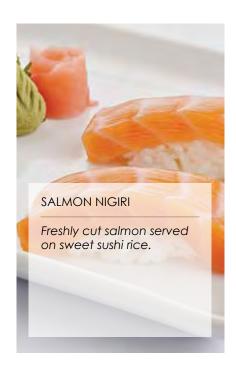

## Manzoku

"satisfaction"

Perfect for small and medium get togethers.

Tuna Nigiri (1pcs)
Salmon Nigiri (1pc)
Ebi Nigiri (1pc)
Salmon Avocado Maki (2pcs)
Alaska (2pcs)
Crunchy Crazy (2pcs)
Rock N Roll (2pcs)
Shinobi (2pcs)
Musashimaru Salmon (2pcs)
Tuna Sashimi (2pcs)

## Okibona

"large groups"

Perfect for your large events.

Shamrock (1pc)

Salmon Carpaccio (1pc)

Unagi Nigiri (1pc)

Salmon Nigiri (1pc)

Tuna Nigiri (1pc)