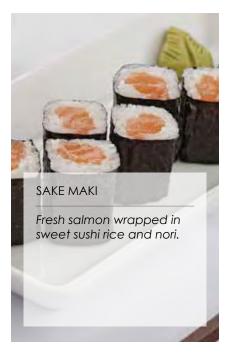

## Manzoku

"satisfaction"

Perfect for small and medium get togethers.

Tuna Nigiri (1pcs)
Salmon Nigiri (1pc)
Ebi Nigiri (1pc)
Salmon Avocado Maki (2pcs)
Alaska (2pcs)
Crunchy Crazy (2pcs)
Rock N Roll (2pcs)
Shinobi (2pcs)
Musashimaru Salmon (2pcs)
Tuna Sashimi (2pcs)