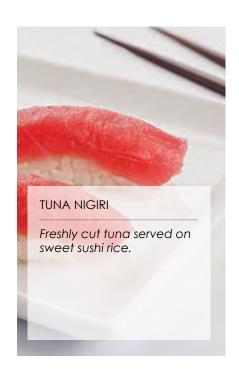

# Oryōki

"just enough"

Perfect for small gatherings.

Tuna Nigiri (1pc)

Salmon Nigiri (1pc)

Super Californina Roll (2pcs)

Crunchy Crazy (2pcs)

Spicy Salmon Roll (2pcs)

## Manzoku

"satisfaction"

Perfect for small and medium get togethers.

Tuna Nigiri (1pcs)
Salmon Nigiri (1pc)
Ebi Nigiri (1pc)
Salmon Avocado Maki (2pcs)
Alaska (2pcs)
Crunchy Crazy (2pcs)
Rock N Roll (2pcs)
Shinobi (2pcs)
Musashimaru Salmon (2pcs)
Tuna Sashimi (2pcs)

## Okibona

"large groups"

Perfect for your large events.

Shamrock (1pc)

Salmon Carpaccio (1pc)

Unagi Nigiri (1pc)

Salmon Nigiri (1pc)

Tuna Nigiri (1pc)