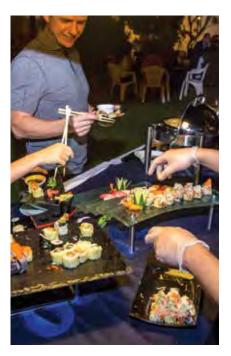

## Welcome

We are excited to be your caterer of choice at Sumo Sushi & Bento for your next event; where we bring the good food and your personal catering Sushi Chef!

Sumofy your next event, from office meetings and parties to fun sushi al fresco at your home.

The ingredients and uniqueness of a Sumo Catering is top notch and your guests will want to come back for more!

Please take a look at our fun menu offerings or ask your Sumo Catering Organizer how you can customize the menu for your gathering.