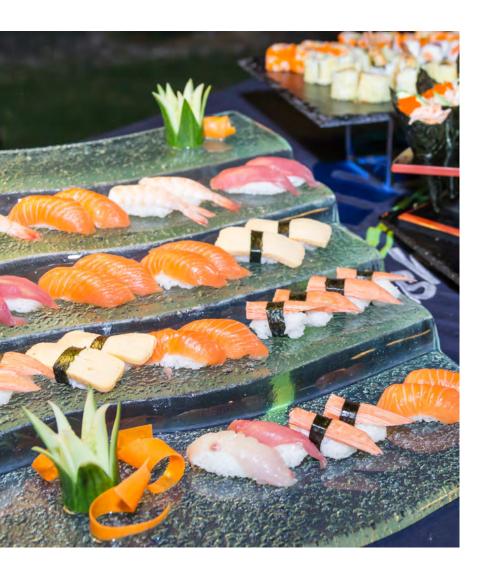

## Welcome

We are excited to be your caterer of choice at Sumo Sushi & Bento for your next event; where we bring the good food and your personal catering Sushi Chef!

Sumofy your next event, from office meetings and parties to fun sushi al fresco at your home.

The ingredients and uniqueness of a Sumo Catering is top notch and your guests will want to come back for more!

Please take a look at our fun menu offerings or ask your Sumo Catering Organizer how you can customize the menu for your gathering.