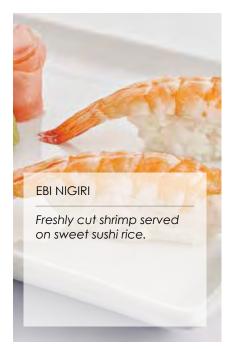

## Manzoku

"satisfaction"

Perfect for small and medium get togethers.

Tuna Nigiri (1pcs)
Salmon Nigiri (1pc)
Ebi Nigiri (1pc)
Salmon Avocado Maki (2pcs)
Alaska (2pcs)
Crunchy Crazy (2pcs)
Rock N Roll (2pcs)
Shinobi (2pcs)
Musashimaru Salmon (2pcs)
Tuna Sashimi (2pcs)