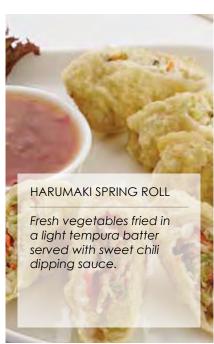

Manzoku

"satisfaction"

Perfect for small and medium get togethers.

Tuna Nigiri (1pcs)
Salmon Nigiri (1pc)
Ebi Nigiri (1pc)
Salmon Avocado Maki (2pcs)
Alaska (2pcs)
Crunchy Crazy (2pcs)
Rock N Roll (2pcs)
Shinobi (2pcs)
Musashimaru Salmon (2pcs)
Tuna Sashimi (2pcs)

AED 130/per person\*

\*Prices may vary and are subject to change.

03

## Okibona

"large groups"

Perfect for your large events.

Shamrock (1pc)

Salmon Carpaccio (1pc)

Unagi Nigiri (1pc)

Salmon Nigiri (1pc)

Tuna Nigiri (1pc)

Seared Garlic Salmon (1pc)

Tuna Sashimi (2pcs)

Salmon Sashimi (2pcs)

Samurai Roll (1pcs)

Sushi Sandwich (2pcs)

Green Dragon (2pcs)

Crunchy Crazy (2pcs)

Rock N Roll (2pcs)

Alaska (2pcs)

AED 160/per person\*

\*Prices may vary and are subject to change.

















































































## Terms & Conditions

#### PRICING / MINIMUM ORDER

For delivery services, standard delivery minimum order rates apply. For a boxed delivery of this menu, standard delivery minimum order rates apply. A set up fee of AED1200 is applicable for Live Catering. This includes a complete setup with crockery, cutlery, chopsticks, napkins, condiments, transportation, and the services of 1 sushi chef and 1 server for up to 4 hours each.

Minimum total order is: AED 2500

Additional Server: AED 75 per hour

Additional Chef: AED 100 per hour

A deposit of 50% is required upon confirmation of the catering. The balance is due prior to the start of the event.

Menu selections are customizable with an amendment in price. Additional A la Carte Options are availa