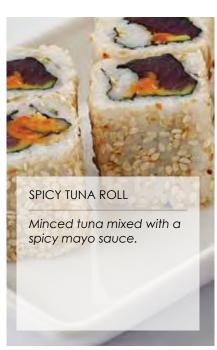

## Manzoku

"satisfaction"

Perfect for small and medium get togethers.

Tuna Nigiri (1pcs)
Salmon Nigiri (1pc)
Ebi Nigiri (1pc)
Salmon Avocado Maki (2pcs)
Alaska (2pcs)
Crunchy Crazy (2pcs)
Rock N Roll (2pcs)
Shinobi (2pcs)
Musashimaru Salmon (2pcs)
Tuna Sashimi (2pcs)